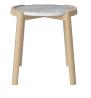

# Mix Coffee Table Ø46 cm

## Specifications

| Country of origin                                                                                                                                                          | Assembly           | Height                    | Weight   | Diameter | Max weight capacity |
|----------------------------------------------------------------------------------------------------------------------------------------------------------------------------|--------------------|---------------------------|----------|----------|---------------------|
| Bosnia and Herzegovina                                                                                                                                                     | Top to be mounted  | 48 cm                     | 11.50 kg | 46 cm    | 20 kg               |
| Producer                                                                                                                                                                   | Wood due diligence | The parcel's measurements |          |          |                     |
| Aage Østergaard Møbelindustri A/S Base, Solid, Oak, Quercus robur, Bosnia and Herzegovina The parcel's measurements 1: 0.12 m3, 13.1 kg (D 49.0 cm, W 44.0 cm, H 54.0 cm)) |                    |                           |          |          |                     |