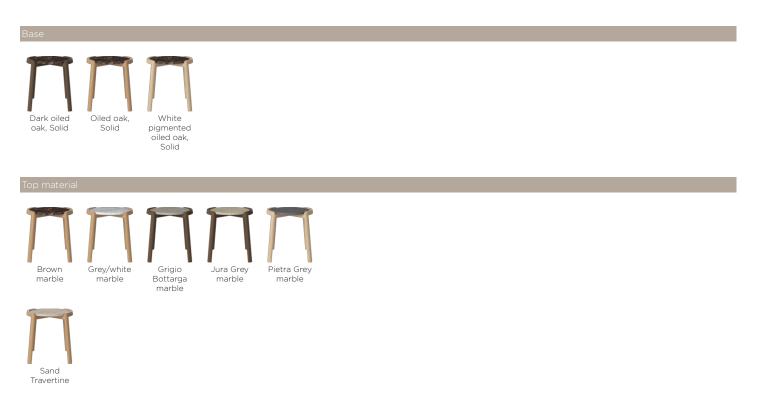

e Østergaard Møbelindustri A/S

Bosnia and Herzegovina

### The parcel's measurements

The parcel's measurements 1: 0.18 m3, 23.93 kg (D 69.0 cm, W 64.0 cm, H 41.0 cm))



| Diameter | Wood due diligence                 |
|----------|------------------------------------|
| 65 cm    | Base, Solid, Oak, Quercus robur, B |
|          |                                    |

03-097-10 Mix Coffee Table Ø94 cm

| Height | Max weight capacity |
|--------|---------------------|
| 42 cm  | 20 kg               |

Weight Producer 43.50 kg Aage Østergaard Møbelindustri A/S

Diameter Wood due diligence

94 cm Base, Solid, Oak, Quercus robur, Bosnia and Herzegovina

## The parcel's measurements

The parcel's measurements 1: 0.44 m3, 48.26 kg (D 97.0 cm, W 95.0 cm, H 48.0 cm))

## Materials and surfaces