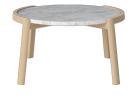

|                     |

## Test and certifications

FSC\* C165134

EN 12521 Furniture - Strength, durability and safety. Requirements for domestic tables.



The mark of responsible forestry

### 03-097-01 Mix Coffee Table Ø46 cm



#### Height Max weight capacity

48 cm 20 kg

Weight Producer

11.50 kg Aage Østergaard Møbelindustri A/S

Diameter Wood due diligence

46 cm Base, Solid, Oak, Quercus robur, Bosnia and Herzegovina

### The parcel's measurements

The parcel's measurements 1: 0.12 m3, 13.1 kg (D 49.0 cm, W 44.0 cm, H 54.0 cm))

03-097-05 Mix Coffee Table Ø65 cm



35 cm 20 kg

Weight Producer 21.50 kg Aage Østergaard Møbelindustri A/S

Bosnia and Herzegovina

### The parcel's measurements

The parcel's measurements 1: 0.18 m3, 23.93 kg (D 69.0 cm, W 64.0 cm, H 41.0 cm))



| Diameter | Wood due diligence                 |
|----------|------------------------------------|
| 65 cm    | Base, Solid, Oak, Quercus robur, B |
|          |                                    |

03-097-10 Mix Coffee Table Ø94 cm

| Height | Max weight capacity |
|--------|---------------------|
| 42 cm  | 20 kg               |

Weight Producer 43.50 kg Aage Østergaard Møbelindustri A/S

Diameter Wood due diligence

94 cm Base, Solid, Oak, Quercus robur, Bosnia and Herzegovina

## The parcel's measurements

The parcel's measurements 1: 0.44 m3, 48.26 kg (D 97.0 cm, W 95.0 cm, H 48.0 cm))

## Materials and surfaces