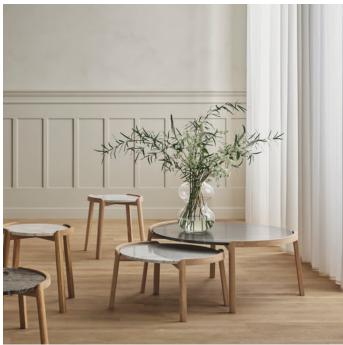

# Mix series

Designed by Studio Gud, Portugal

Mix is a series of elegant and playful coffee tables that harmoniously combine different types of wood, materials and traditions. The inventive and alluring mix of materials that is apparent in each design creates a unique expression enhanced by the elegant and durable craftsmanship that lies behind it. An elegant combination of playful lightness and craftsmanship showcased in a classic and contemporary table.

# Mix Coffee Table Ø46 cm

### 03-097-01 Mix Coffee Table Ø46 cm