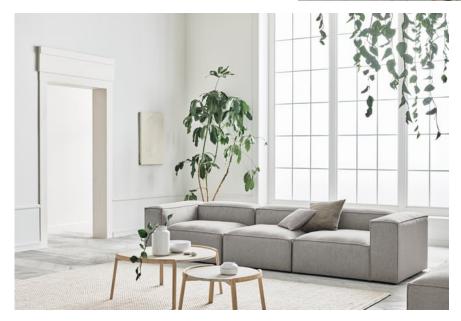

# Mix series

Designed by Studio Gud, Portugal

Mix is a series of elegant and playful coffee tables that harmoniously combine different types of wood, materials and traditions. The inventive and alluring mix of materials that is apparent in each design creates a unique expression enhanced by the elegant and durable craftsmanship that lies behind it. An elegant combination of playful lightness and craftsmanship showcased in a classic and contemporary table.

# Mix Coffee Table Ø46 cm