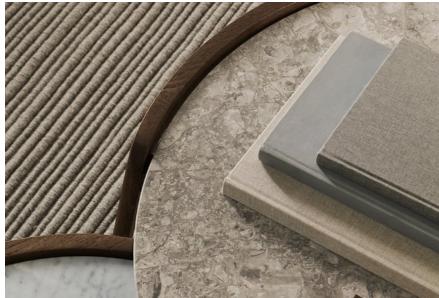

# Mix series

Designed by Studio Gud, Portugal

Mix is a series of elegant and playful coffee tables that harmoniously combine different types of wood, materials and traditions. The inventive and alluring mix of materials that is apparent in each design creates a unique expression enhanced by the elegant and durable craftsmanship that lies behind it. An elegant combination of playful lightness and craftsmanship showcased in a classic and contemporary table.

## Meet the designer

We seek for beauty in the truth of shapes and materials, creating objects that aim to speak through our culture, traditions and memories. We are inspired by personal and collective experiences and stories - as well as by the history of design itself.







## 03-097-01

# Mix Coffee Table Ø46 cm



## Specifications

| Country of origin                                                                                                                                                          | Assembly           | Height                    | Weight   | Diameter | Max weight capacity |
|----------------------------------------------------------------------------------------------------------------------------------------------------------------------------|--------------------|---------------------------|----------|----------|---------------------|
| Bosnia and Herzegovina                                                                                                                                                     | Top to be mounted  | 48