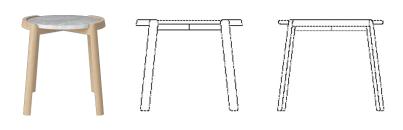

# Mix Coffee Table Ø46 cm

## Specifications

| Country of origin                                                                                                                                                          | Assembly           | Height                    | Weight   | Diameter | Max weight capacity |
|----------------------------------------------------------------------------------------------------------------------------------------------------------------------------|--------------------|---------------------------|----------|----------|---------------------|
| Bosnia and Herzegovina                                                                                                                                                     | Top to be mounted  | 48 cm                     | 11.50 kg | 46 cm    | 20 kg               |
| Producer                                                                                                                                                                   | Wood due diligence | The parcel's measurements |          |          |                     |
| Aage Østergaard Møbelindustri A/S Base, Solid, Oak, Quercus robur, Bosnia and Herzegovina The parcel's measurements 1: 0.12 m3, 13.1 kg (D 49.0 cm, W 44.0 cm, H 54.0 cm)) |                    |                           |          |          |                     |