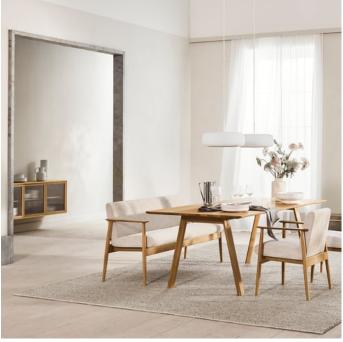

## Visti series

Designed by Studio Nooi, Italy

The Visti chair creates a luxurious and refined atmosphere in the dining room. An inviting armchair with a distinctive yet familiar style, inspired by the classics of Scandinavian mid-century design but with a decidedly contemporary twist. The seat is constructed for maximum comfort in durable moulded foam and floats within the crafted frame in solid FSC®-certified oak. Tailormade to fit your interior in your choice of upholstery fabric.

# Visti Dining Chair