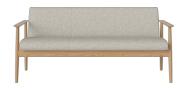

## 02-335-20

Visti Dining Sofa

Width Seat depth 170 cm 45 cm Armrest height Depth

59.50 cm

63 cm Height Max weight capacity per seat

110 kg 79 cm Seat height Producer 48.50 cm Kebe A/S

**Wood Due Diligence** 

## The parcel's measurements

The parcel's measurements 1: 1.03 m3, 33.5 kg (D 66.0 cm, W 190.0 cm, H 82.0 cm))