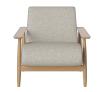

## 02-335-01

Visti Armchair

Depth Back height 85 cm 32 cm

75.50 cm

Width Max weight capacity 110 kg

Height Armrest height 73 cm 51 cm Producer Seat depth 54 cm Kebe A/S

Seat height Wood Due Diligence

42 cm Frame, Solid, Oak, Quercus robur, Croatia

#### The parcel's measurements

The parcel's measurements 1: 0.58 m3, 24.35 kg (D 82.0 cm, W 90.0 cm, H 78.0 cm))