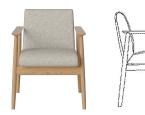

## Visti series

Designed by Studio Nooi, Italy

The Visti chair creates a luxurious and refined atmosphere in the dining room. An inviting armchair with a distinctive yet familiar style, inspired by the classics of Scandinavian mid-century design but with a decidedly contemporary twist. The seat is constructed for maximum comfort in durable moulded foam and floats within the crafted frame in solid FSC®-certified oak. Tailormade to fit your interior in your choice of upholstery fabric.

# Visti Dining Chair

#### 02-335-10

Visti Dining Chair

Depth Seat height 59.50 cm 48.50 cm Width Armrest height 63 cm 61 cm Height Producer Kebe A/S

Wood Due Diligence Seat depth

Frame, Solid, Oak, Quercus robur, Slovenia 45 cm