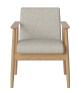

## Visti series

Designed by Studio Nooi, Italy

The Visti chair creates a luxurious and refined atmosphere in the dining room. An inviting armchair with a distinctive yet familiar style, inspired by the classics of Scandinavian mid-century design but with a decidedly contemporary twist. The seat is constructed for maximum comfort in durable moulded foam and floats within the crafted frame in solid FSC®-certified oak. Tailormade to fit your interior in your choice of upholstery fabric.

# Visti Dining Chair

#### 02-335-10

Visti Dining Chair

Depth Seat height 59.50 cm 48.50 cm Width Armrest height 63 cm 61 cm Height Producer Kebe A/S

Wood Due Diligence Seat depth

Frame, Solid, Oak, Quercus robur, Slovenia 45 cm