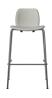

The parcel's measurements 1: 0.28 m3, 8.0 kg (D 58.0 cm, W 58.0 cm, H 83.0 cm))

02-327-95 Seed High Chair H66 cm upholstered/wood

Composition 85 % Recycled plastic / 15 %

Glass fibre Height

92 cm Depth 4210 cm

Width 43.50 cm

Seat depth 42.50 cm

Seat height 66.50 cm

Max weight capacity 110 kg Producer

FurnMaster FM3 Sp z o.o Wood Due Diligence

Legs, Solid, Oak, Quercus robur, Poland / Construction, MDF. Mix wood. Poland

### The parcel's measurements

The parcel's measurements 1: 0.22 m3, 8.4 kg (D 48.0 cm, W 48.0 cm, H 96.0 cm))

BOLIA

BOLIA

Seed High Chair H66 cm upholstered/metal legs