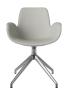

ANSI/BIFMA X5.4 Lounge and Public Seating

The mark of responsible forestry

| Seed Dining Chair - Poly/Wood Legs | <b>Composition</b><br>85 % Recycled plastic<br>/ 15 % Glass fibre |                                                                                                                                                                                                       | The parcel's measurements<br>The parcel's<br>measurements 1: 0.28 m3, |
|------------------------------------|-------------------------------------------------------------------|-------------------------------------------------------------------------------------------------------------------------------------------------------------------------------------------------------|-----------------------------------------------------------------------|
|                                    | Height                                                            | Seat height                                                                                                                                                                                           | 8.0 kg<br>(D 58.0 cm, W 58.0 cm, H                                    |
|                                    | 84 cm                                                             | 45 cm                                                                                                                                                                                                 | (D 58.0 cm)) 83.0 cm))                                                |
|                                    | Depth                                                             | Max weight capacity<br>110 kg                                                                                                                                                                         |                                                                       |
|                                    | 50 cm                                                             | Producer                                                                                                                                                                                              |                                                                       |
|                                    | Width                                                             | FurnMaster FM3 Sp z o.o                                                                                                                                                                               |                                                                       |
|                                    | 46 cm                                                             | Wood Due Diligence                                                                                                                                                                                    |                                                                       |
| •                                  |                                                                   | Legs, Solid, Oak, Quercus robur, Lithuania / Construction, Solid, Beech, Fagus<br>sylvetica, Germany / Legs, Solid, Oak, Quercus robur, Poland / Construction,<br>Particle board, Mix wood, Lithuania |                                                                       |
| 02-327-35                          | Composition                                                       | Seat height                                                                                                                                                                                           | The parcel's measurements                                             |
| eed Chair w. Armrest & Wooden Legs | 85 % Recycled plastic                                             |                                                                                                                                                                                                       | The parcel's measurements<br>The parcel's                             |
|                                    | / 15 % Glass fibre                                                | Armrest height                                                                                                                                                                                        | measurements 1: 0.28 m3,                                              |
|                                    | Height                                                            | 65 cm                                                                                                                                                                                                 | 9.2 kg<br>(D 58.0 cm, W 58.0 cm, H                                    |
|                                    | 84 cm                                                             | Max weight capacity                                                                                                                                                                                   | 83.0 cm))                                                             |
|                                    | Depth                                                             | 110 kg                                                                                                                                                                                                |                                                                       |
|                                    | 55 cm                                                             | Producer                                                                                                                                                                                              |                                                                       |
|                                    | Width                                                             | FurnMaster FM3 Sp z o.o                                                                                                                                                                               |                                                                       |
| / \                                | 60 cm                                                             | Wood Due Diligence                                                                                                                                                                                    |                                                                       |
|                                    | <b>Seat depth</b><br>45 cm                                        | Legs, Solid, Oak, Quercus robur, Lithuania / Construction, Solid, Beech, Fagus<br>sylvetica, Germany / Legs, Solid, Oak, Quercus robur, Poland / Construction,<br>Particle board, Mix wood, Lithuania |                                                                       |
| 02-327-36                          |                                                                   |                                                                                                                                                                                                       |                                                                       |
| eed Chair w. Armrest & Metal Legs  | Composition<br>85 % Recycled plastic                              | Seat depth                                                                                                                                                                                            | The parcel's measurements<br>The parcel's                             |
|                                    | / 15 % Glass fibre                                                |                                                                                                                                                                                                       | measurements 1: 0.28 m3,                                              |
|                                    | Height                                                            | Seat height<br>45 cm                                                                                                                                                                                  | 10.0 kg<br>(D 58.0 cm, W 58.0 cm, H                                   |
|                                    | 84 cm                                                             | Armrest height                                                                                                                                                                                        | 83.0 cm))                                                             |
|                                    | Depth                                                             | 65 cm                                                                                                                                                                                                 |                                                                       |
|                                    | 55 cm                                                             | Max weight capacity                                                                                                                                                                                   |                                                                       |
|                                    | Width                                                             | 110 kg                                                                                                                                                                                                |                                                                       |
| 1                                  | 60 cm                                                             | <b>Producer</b><br>FurnMaster FM3 Sp z o.o                                                                                                                                                            |                                                                       |
| D2-327-40                          |                                                                   |                                                                                                                                                                                                       |                                                                       |
|                                    | Composition                                                       | Seat depth                                                                                                                                                                                            | The parcel's measurements                                             |
| eed Chair w. Armrest & 4-Starbase  | OF 0/ Deex algebra                                                | : 45 cm                                                                                                                                                                                               | The parcel's<br>measurements 1: 0.28 m3,                              |
| eed Chair w. Armrest & 4-Starbase  | 85 % Recycled plastic                                             |                                                                                                                                                                                                       | measurements i. 0.20 ms,                                              |
| ed Chair w. Armrest & 4-Starbase   | / 15 % Glass fibre                                                | Seat height                                                                                                                                                                                           | 12.5 kg                                                               |
| eed Chair w. Armrest & 4-Starbase  | / 15 % Glass fibre<br>Height                                      | 45 cm                                                                                                                                                                                                 |                                                                       |
| eed Chair w. Armrest & 4-Starbase  | / 15 % Glass fibre<br><b>Height</b><br>84 cm                      | 45 cm Armrest height                                                                                                                                                                                  | 12.5 kg<br>(D 58.0 cm, W 58.0 cm, H                                   |
| eed Chair w. Armrest & 4-Starbase  | / 15 % Glass fibre<br>Height                                      | 45 cm<br>Armrest height<br>66 cm                                                                                                                                                                      | 12.5 kg<br>(D 58.0 cm, W 58.0 cm, H                                   |
| eed Chair w. Armrest & 4-Starbase  | / 15 % Glass fibre<br>Height<br>84 cm<br>Depth                    | 45 cm Armrest height                                                                                                                                                                                  | 12.5 kg<br>(D 58.0 cm, W 58.0 cm, H                                   |