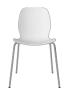

# Seed Dining Chair - Poly/Wood Legs

## Specifications

| Country of<br>origin<br>Poland | Assembly                   | Composition                                 | Height                     | Depth                                                                                                                                                                                                 | Width                                                                                                      |
|--------------------------------|----------------------------|---------------------------------------------|----------------------------|-------------------------------------------------------------------------------------------------------------------------------------------------------------------------------------------------------|------------------------------------------------------------------------------------------------------------|
|                                | Legs/Base to be<br>mounted | 85 % Recycled plastic<br>/ 15 % Glass fibre | 84 cm                      | 50 cm                                                                                                                                                                                                 | 46 cm                                                                                                      |
| Seat depth                     | Seat height                | Max weight capacity                         | Producer                   |                                                                                                                                                                                                       | The parcel's                                                                                               |
| 44 cm                          | 45 cm                      | 110 kg                                      | EurnMaster FM3<br>Sp z o.o | Legs, Solid, Oak, Quercus robur, Lithuania / Construction, Solid, Beech, Fagus<br>sylvetica, Germany / Legs, Solid, Oak, Quercus robur, Poland / Construction,<br>Particle board, Mix wood, Lithuania | measurements<br>The parcel's<br>measurements 1: 0.28 m3<br>8.0 kg<br>(D 58.0 cm, W 58.0 cm, H<br>83.0 cm)) |