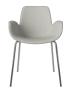

#### 02-327-25

Seed Chair w. Open Armrest & Metal Legs

Composition 85 % Recycled plastic / 15 % Glass fibre Height 84 cm

Depth 50 cm Width 57 cm

Seat depth 44 cm

Seat height 45 cm

Max weight capacity 110 kg Producer FurnMaster FM3 Sp z o.o The parcel's measurements