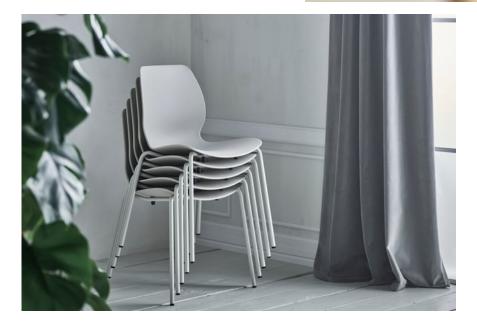

## Seed series

Designed by Hans Thyge & Co, Denmark

The Seed chairs are tailored to your needs and can be beautifully adapted to all settings – from home offices and dining rooms to professional markets. Made from 85% recycled plastic, the poetic shape is designed to embrace you with exceptional comfort and support. During the moulding process, where waste plastic is converted into the shape, it creates a subtle interplay of colours, which makes each individual shell completely unique. Choose the frame type that best suits your needs, or the upholstered version in your preferred upholstery fabric and colour. The possibilities are endless.

# Seed Dining Chair - Poly/Wood Legs