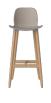

### 02-327-85

Seed High Chair H66 cm - poly/wood legs

### Height 91.50 cm Depth 42.10 cm

Composition

Glass fibre

Width 43 cm

#### Seat depth 85 % Recycled plastic / 15 % $\,$ 42.50 cm Seat height

65 cm Producer

FurnMaster FM3 Sp z o.o Wood Due Diligence

### Legs, Solid, Oak, Quercus robur, Poland / Construction, MDF. Mix wood. Poland

### The parcel's measurements

The parcel's measurements 1: 0.22 m3, 7.8 kg (D 48.0 cm, W 48.0 cm, H 95.0 cm))