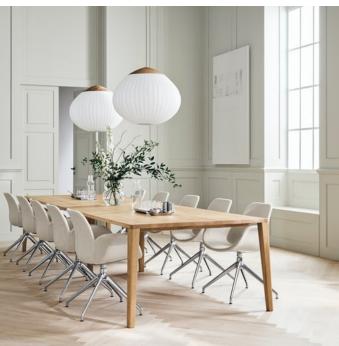

## Seed series

Designed by Hans Thyge & Co, Denmark

The Seed chairs are tailored to your needs and can be beautifully adapted to all settings – from home offices and dining rooms to professional markets. Made from 85% recycled plastic, the poetic shape is designed to embrace you with exceptional comfort and support. During the moulding process, where waste plastic is converted into the shape, it creates a subtle interplay of colours, which makes each individual shell completely unique. Choose the frame type that best suits your needs, or the upholstered version in your preferred upholstery fabric and colour. The possibilities are endless.