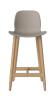

BOLIA

Width

Seat depth

Producer

| 02-327-15<br>Seed Chair w. Upholstered Seat                       | Composition<br>85 % Recycled<br>plastic / 15 % Glass<br>fibre<br>Height<br>85 cm<br>Depth<br>51 cm<br>Width<br>47 cm                        | Seat depth<br>44 cm<br>Seat height<br>45 cm<br>Max weight capacity<br>110 kg<br>Producer<br>FurnMaster FM3 Sp z o.o<br>Wood Due Diligence<br>Legs, Solid, Oak, Quercus robur, Lithuania / Construction, Solid, Beech, Fagus<br>sylvetica, Germany / Legs, Solid, Oak, Quercus robur, Poland / Construction,<br>Particle board, Mix wood, Lithuania                                                      | The parcel's<br>measurements<br>The parcel's<br>measurements 1: 0.28<br>m3, 8.0 kg<br>(D 58.0 cm, W 58.0 cm,<br>H 83.0 cm))  |
|-------------------------------------------------------------------|---------------------------------------------------------------------------------------------------------------------------------------------|---------------------------------------------------------------------------------------------------------------------------------------------------------------------------------------------------------------------------------------------------------------------------------------------------------------------------------------------------------------------------------------------------------|------------------------------------------------------------------------------------------------------------------------------|
| 02-327-50<br>Seed Chair w. Armrest & Wooden Legs<br>- Upholstered | Composition<br>85 % Recycled<br>plastic / 15 % Glass<br>fibre<br>Height<br>84 cm<br>Depth<br>56 cm<br>Width<br>62 cm<br>Seat depth<br>45 cm | Seat height<br>45 cm<br>Armrest height<br>66 cm<br>Max weight capacity<br>110 kg<br>Producer<br>FurnMaster FM3 Sp z o.o<br>Wood Due Diligence<br>Legs, Solid, Oak, Quercus robur, Lithuania / Construction, Plywood, Birch, Betula<br>pendula, Kazakhstan / Legs, Solid, Oak, Quercus robur, Poland / Construction,<br>Particle board, Mix wood, Lithuania / Construction, Plywood, Mix wood, Lithuania | The parcel's<br>measurements<br>The parcel's<br>measurements 1: 0.28<br>m3, 10.0 kg<br>(D 58.0 cm, W 58.0 cm,<br>H 83.0 cm)) |
| 02-327-20<br>Seed Chair w. Upholstered Seat &<br>Metal Legs       | Composition<br>85 % Recycled<br>plastic / 15 % Glass<br>fibre<br>Height<br>85 cm                                                            | Seat depth<br>44 cm<br>Seat height<br>45 cm<br>Max weight capacity<br>110 kg                                                                                                                                                                                                                                                                                                                            | The parcel's<br>measurements<br>The parcel's<br>measurements 1: 0.28<br>m3, 8.0 kg<br>(D 58.0 cm, W 58.0 cm,<br>H 83.0 cm))  |