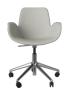

Producer

FurnMaster FM3 Sp z o.o

Seed Chair w. Armrest & 5-Starbase w. Wheels

#### Composition 85 % Recycled plastic / 15 % Glass fibre Height 84 cm

Depth 70 cm Width

70 cm

Seat depth 45 cm Seat height 45 cm

Armrest height

66 cm Max weight capacity 110 kg

Producer FurnMaster FM3 Sp z o.o

### The parcel's measurements

The parcel's measurements 1: 0.28 m3, 13.0 kg (D 58.0 cm, W 58.0 cm, H 83.0 cm))