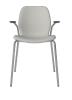

ANSI/BIFMA X5.4 Lounge and Public Seating

The mark of responsible forestry

| Seed Dining Chair - Poly/Wood Legs | <b>Composition</b><br>85 % Recycled plastic<br>/ 15 % Glass fibre |                                                                                                                                                                                                       | The parcel's measurements<br>The parcel's<br>measurements 1: 0.28 m3, |
|------------------------------------|-------------------------------------------------------------------|-------------------------------------------------------------------------------------------------------------------------------------------------------------------------------------------------------|-----------------------------------------------------------------------|
|                                    | Height                                                            | Seat height                                                                                                                                                                                           | 8.0 kg<br>(D 58.0 cm, W 58.0 cm, H                                    |
|                                    | 84 cm                                                             | 45 cm                                                                                                                                                                                                 | (D 58.0 cm)) 83.0 cm))                                                |
|                                    | Depth                                                             | Max weight capacity<br>110 kg                                                                                                                                                                         |                                                                       |
|                                    | 50 cm                                                             | Producer                                                                                                                                                                                              |                                                                       |
|                                    | Width                                                             | FurnMaster FM3 Sp z o.o                                                                                                                                                                               |                                                                       |
|                                    | 46 cm                                                             | Wood Due Diligence                                                                                                                                                                                    |                                                                       |
| •                                  |                                                                   | Legs, Solid, Oak, Quercus robur, Lithuania / Construction, Solid, Beech, Fagus<br>sylvetica, Germany / Legs, Solid, Oak, Quercus robur, Poland / Construction,<br>Particle board, Mix wood, Lithuania |                                                                       |
| 02-327-35                          | Composition                                                       | Seat height                                                                                                                                                                                           | The parcel's measurements                                             |
| eed Chair w. Armrest & Wooden Legs | 85 % Recycled plastic                                             |                                                                                                                                                                                                       | The parcel's measurements<br>The parcel's                             |
|                                    | / 15 % Glass fibre                                                | Armrest height                                                                                                                                                                                        | measurements 1: 0.28 m3,                                              |
|                                    | Height                                                            | 65 cm                                                                                                                                                                                                 | 9.2 kg<br>(D 58.0 cm, W 58.0 cm, H                                    |
|                                    | 84 cm                                                             | Max weight capacity                                                                                                                                                                                   | 83.0 cm))                                                             |
|                                    | Depth                                                             | 110 kg                                                                                                                                                                                                |                                                                       |
|                                    | 55 cm                                                             | Producer                                                                                                                                                                                              |                                                                       |
|                                    | Width                                                             | FurnMaster FM3 Sp z o.o                                                                                                                                                                               |                                                                       |
| / \                                | 60 cm                                                             | Wood Due Diligence                                                                                                                                                                                    |                                                                       |
|                                    | <b>Seat depth</b><br>45 cm                                        | Legs, Solid, Oak, Quercus robur, Lithuania / Construction, Solid, Beech, Fagus<br>sylvetica, Germany / Legs, Solid, Oak, Quercus robur, Poland / Construction,<br>Particle board, Mix wood, Lithuania |                                                                       |
| 02-327-36                          |                                                                   |                                                                                                                                                                                                       |                                                                       |
| eed Chair w. Armrest & Metal Legs  | Composition<br>85 % Recycled plastic                              | Seat depth                                                                                                                                                                                            | The parcel's measurements<br>The parcel's                             |
|                                    | / 15 % Glass fibre                                                |                                                                                                                                                                                                       | measurements 1: 0.28 m3,                                              |
|                                    | Height                                                            | Seat height<br>45 cm                                                                                                                                                                                  | 10.0 kg<br>(D 58.0 cm, W 58.0 cm, H                                   |
|                                    | 84 cm                                                             | Armrest height                                                                                                                                                                                        | 83.0 cm))                                                             |
|                                    | Depth                                                             | 65 cm                                                                                                                                                                                                 |                                                                       |
|                                    | 55 cm                                                             | Max weight capacity                                                                                                                                                                                   |                                                                       |
|                                    | Width                                                             | 110 kg                                                                                                                                                                                                |                                                                       |
| 1                                  | 60 cm                                                             | <b>Producer</b><br>FurnMaster FM3 Sp z o.o                                                                                                                                                            |                                                                       |
| D2-327-40                          |                                                                   |                                                                                                                                                                                                       |                                                                       |
|                                    | Composition                                                       | Seat depth                                                                                                                                                                                            | The parcel's measurements                                             |
| eed Chair w. Armrest & 4-Starbase  | OF 0/ Deex algebra                                                | : 45 cm                                                                                                                                                                                               | The parcel's<br>measurements 1: 0.28 m3,                              |
| eed Chair w. Armrest & 4-Starbase  | 85 % Recycled plastic                                             |                                                                                                                                                                                                       | measurements i. 0.20 ms,                                              |
| ed Chair w. Armrest & 4-Starbase   | / 15 % Glass fibre                                                | Seat height                                                                                                                                                                                           | 12.5 kg                                                               |
| eed Chair w. Armrest & 4-Starbase  | / 15 % Glass fibre<br>Height                                      | 45 cm                                                                                                                                                                                                 |                                                                       |
| eed Chair w. Armrest & 4-Starbase  | / 15 % Glass fibre<br><b>Height</b><br>84 cm                      | 45 cm Armrest height                                                                                                                                                                                  | 12.5 kg<br>(D 58.0 cm, W 58.0 cm, H                                   |
| eed Chair w. Armrest & 4-Starbase  | / 15 % Glass fibre<br>Height                                      | 45 cm<br>Armrest height<br>66 cm                                                                                                                                                                      | 12.5 kg<br>(D 58.0 cm, W 58.0 cm, H                                   |
| eed Chair w. Armrest & 4-Starbase  | / 15 % Glass fibre<br>Height<br>84 cm<br>Depth                    | 45 cm Armrest height                                                                                                                                                                                  | 12.5 kg<br>(D 58.0 cm, W 58.0 cm, H                                   |