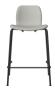

### 02-327-85

Seed High Chair H66 cm - poly/wood legs

### Height 91.50 cm Depth 42.10 cm

Composition

Glass fibre

Width 43 cm

#### Seat depth 85 % Recycled plastic / 15 % $\,$ 42.50 cm Seat height

65 cm Producer

FurnMaster FM3 Sp z o.o Wood Due Diligence

### Legs, Solid, Oak, Quercus robur, Poland / Construction, MDF. Mix wood. Poland

### The parcel's measurements

The parcel's measurements 1: 0.22 m3, 7.8 kg (D 48.0 cm, W 48.0 cm, H 95.0 cm))