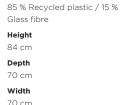

## Specifications

| Country of<br>origin<br>Poland | Assembly                   | Composition                                 | Height                     | Depth                                                                                                                                                                                                 | Width                                                                                                      |
|--------------------------------|----------------------------|---------------------------------------------|----------------------------|-------------------------------------------------------------------------------------------------------------------------------------------------------------------------------------------------------|------------------------------------------------------------------------------------------------------------|
|                                | Legs/Base to be<br>mounted | 85 % Recycled plastic<br>/ 15 % Glass fibre | 84 cm                      | 50 cm                                                                                                                                                                                                 | 46 cm                                                                                                      |
| Seat depth                     | Seat height                | Max weight capacity                         | Producer                   |                                                                                                                                                                                                       | The parcel's                                                                                               |
| 44 cm                          | 45 cm                      | 110 kg                                      | EurnMaster FM3<br>Sp z o.o | Legs, Solid, Oak, Quercus robur, Lithuania / Construction, Solid, Beech, Fagus<br>sylvetica, Germany / Legs, Solid, Oak, Quercus robur, Poland / Construction,<br>Particle board, Mix wood, Lithuania | measurements<br>The parcel's<br>measurements 1: 0.28 m3<br>8.0 kg<br>(D 58.0 cm, W 58.0 cm, H<br>83.0 cm)) |