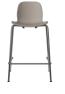

## 02-327-80

Seed High Chair H66 cm - Poly/metal Legs

Composition 85 % Recycled plastic / 15 %

Glass fibre Height

91.50 cm Depth 44 cm

42.50 cm Seat height

Width

5510 cm

Seat depth

65 cm Producer

FurnMaster FM3 Sp z o.o

#### The parcel's measurements

The parcel's measurements 1: 0.27 m3, 8.9 kg (D 48.0 cm, W 58.0 cm, H 96.0 cm))

02-327-81

Seed High Chair H76 cm - poly/metal legs

Composition 85 % Recycled plastic / 15 % Glass fibre