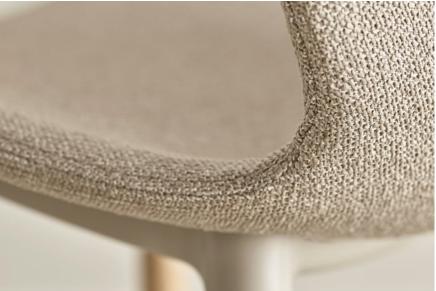

## Seed series

Designed by Hans Thyge & Co, Denmark

The Seed chairs are tailored to your needs and can be beautifully adapted to all settings – from home offices and dining rooms to professional markets. Made from 85% recycled plastic, the poetic shape is designed to embrace you with exceptional comfort and support. During the moulding process, where waste plastic is converted into the shape, it creates a subtle interplay of colours, which makes each individual shell completely unique. Choose the frame type that best suits your needs, or the upholstered version in your preferred upholstery fabric and colour. The possibilities are endless.