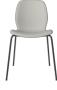

# Seed Dining Chair - Poly/Wood Legs

## Specifications

| Country of<br>origin<br>Poland | Assembly                   | Composition                                 | Height                     | Depth                                                                                                                                                                                                 | Width                                                                                                      |
|--------------------------------|----------------------------|---------------------------------------------|----------------------------|-------------------------------------------------------------------------------------------------------------------------------------------------------------------------------------------------------|------------------------------------------------------------------------------------------------------------|
|                                | Legs/Base to be<br>mounted | 85 % Recycled plastic<br>/ 15 % Glass fibre | 84 cm                      | 50 cm                                                                                                                                                                                                 | 46 cm                                                                                                      |
| Seat depth                     | Seat height                | Max weight capacity                         | Producer                   |                                                                                                                                                                                                       | The parcel's                                                                                               |
| 44 cm                          | 45 cm                      | 110 kg                                      | EurnMaster FM3<br>Sp z o.o | Legs, Solid, Oak, Quercus robur, Lithuania / Construction, Solid, Beech, Fagus<br>sylvetica, Germany / Legs, Solid, Oak, Quercus robur, Poland / Construction,<br>Particle board, Mix wood, Lithuania | measurements<br>The parcel's<br>measurements 1: 0.28 m3<br>8.0 kg<br>(D 58.0 cm, W 58.0 cm, H<br>83.0 cm)) |