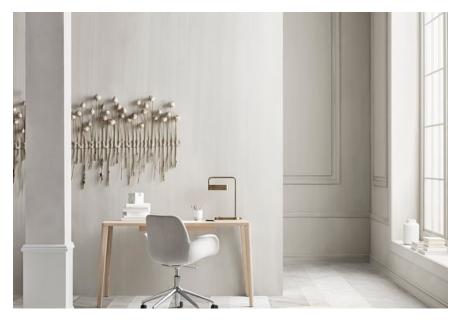

## Seed series

Designed by Hans Thyge & Co, Denmark

The Seed chairs are tailored to your needs and can be beautifully adapted to all settings – from home offices and dining rooms to professional markets. Made from 85% recycled plastic, the poetic shape is designed to embrace you with exceptional comfort and support. During the moulding process, where waste plastic is converted into the shape, it creates a subtle interplay of colours, which makes each individual shell completely unique. Choose the frame type that best suits your needs, or the upholstered version in your preferred upholstery fabric and colour. The possibilities are endless.