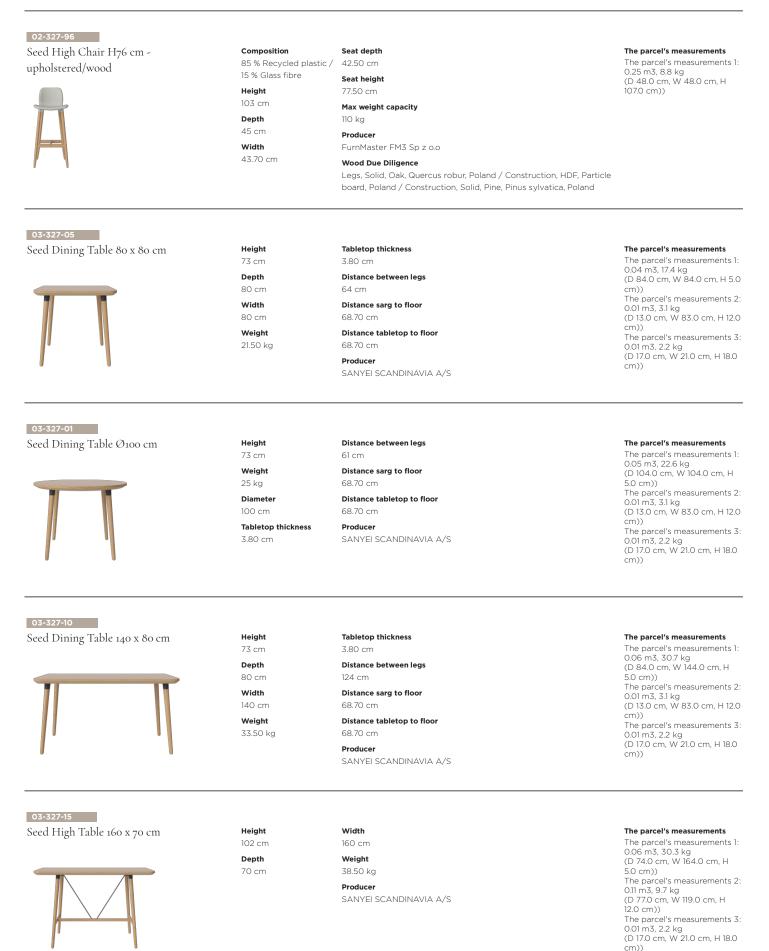

## 02-327-80

Seed High Chair H66 cm - Poly/metal Legs

Composition 85 % Recycled plastic / 15 %

Glass fibre Height

91.50 cm Depth 44 cm

42.50 cm Seat height

Width

5510 cm

Seat depth

65 cm Producer

FurnMaster FM3 Sp z o.o

#### The parcel's measurements

The parcel's measurements 1: 0.27 m3, 8.9 kg (D 48.0 cm, W 58.0 cm, H 96.0 cm))

02-327-81

Seed High Chair H76 cm - poly/metal legs

Composition 85 % Recycled plastic / 15 % Glass fibre