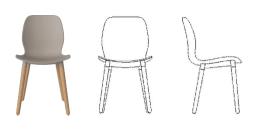

## Seed series

Designed by Hans Thyge & Co, Denmark

The Seed chairs are tailored to your needs and can be beautifully adapted to all settings – from home offices and dining rooms to professional markets. Made from 85% recycled plastic, the poetic shape is designed to embrace you with exceptional comfort and support. During the moulding process, where waste plastic is converted into the shape, it creates a subtle interplay of colours, which makes each individual shell completely unique. Choose the frame type that best suits your needs, or the upholstered version in your preferred upholstery fabric and colour. The possibilities are endless.

# Seed Dining Chair - Poly/Wood Legs