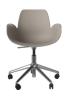

# Seed Dining Chair - Poly/Wood Legs

## Specifications

| Country of<br>origin<br>Poland | Assembly                   | Composition                                 | Height                     | Depth                                                                                                                                                                                                 | Width                                                                                                      |
|--------------------------------|----------------------------|---------------------------------------------|----------------------------|-------------------------------------------------------------------------------------------------------------------------------------------------------------------------------------------------------|------------------------------------------------------------------------------------------------------------|
|                                | Legs/Base to be<br>mounted | 85 % Recycled plastic<br>/ 15 % Glass fibre | 84 cm                      | 50 cm                                                                                                                                                                                                 | 46 cm                                                                                                      |
| Seat depth                     | Seat height                | Max weight capacity                         | Producer                   |                                                                                                                                                                                                       | The parcel's                                                                                               |
| 44 cm                          | 45 cm                      | 110 kg                                      | EurnMaster FM3<br>Sp z o.o | Legs, Solid, Oak, Quercus robur, Lithuania / Construction, Solid, Beech, Fagus<br>sylvetica, Germany / Legs, Solid, Oak, Quercus robur, Poland / Construction,<br>Particle board, Mix wood, Lithuania | measurements<br>The parcel's<br>measurements 1: 0.28 m3<br>8.0 kg<br>(D 58.0 cm, W 58.0 cm, H<br>83.0 cm)) |