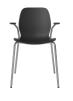

ANSI/BIFMA X5.4 Lounge and Public Seating

The mark of responsible forestry

| Seed Dining Chair - Poly/Wood Legs | <b>Composition</b><br>85 % Recycled plastic<br>/ 15 % Glass fibre |                                                                                                                                                                                                       | The parcel's measurements<br>The parcel's<br>measurements 1: 0.28 m3, |
|------------------------------------|-------------------------------------------------------------------|-------------------------------------------------------------------------------------------------------------------------------------------------------------------------------------------------------|-----------------------------------------------------------------------|
|                                    | Height                                                            | Seat height                                                                                                                                                                                           | 8.0 kg<br>(D 58.0 cm, W 58.0 cm, H                                    |
|                                    | 84 cm                                                             | 45 cm                                                                                                                                                                                                 | (D 58.0 cm)) 83.0 cm))                                                |
|                                    | Depth                                                             | Max weight capacity<br>110 kg                                                                                                                                                                         |                                                                       |
|                                    | 50 cm                                                             | Producer                                                                                                                                                                                              |                                                                       |
|                                    | Width                                                             | FurnMaster FM3 Sp z o.o                                                                                                                                                                               |                                                                       |
|                                    | 46 cm                                                             | Wood Due Diligence                                                                                                                                                                                    |                                                                       |
| •                                  |                                                                   | Legs, Solid, Oak, Quercus robur, Lithuania / Construction, Solid, Beech, Fagus<br>sylvetica, Germany / Legs, Solid, Oak, Quercus robur, Poland / Construction,<br>Particle board, Mix wood, Lithuania |                                                                       |
| 02-327-35                          | Composition                                                       | Seat height                                                                                                                                                                                           | The parcel's measurements                                             |
| eed Chair w. Armrest & Wooden Legs | 85 % Recycled plastic                                             |                                                                                                                                                                                                       | The parcel's measurements<br>The parcel's                             |
|                                    | / 15 % Glass fibre                                                | Armrest height                                                                                                                                                                                        | measurements 1: 0.28 m3,                                              |
|                                    | Height                                                            | 65 cm                                                                                                                                                                                                 | 9.2 kg<br>(D 58.0 cm, W 58.0 cm, H                                    |
|                                    | 84 cm                                                             | Max weight capacity                                                                                                                                                                                   | 83.0 cm))                                                             |
|                                    | Depth                                                             | 110 kg                                                                                                                                                                                                |                                                                       |
|                                    | 55 cm                                                             | Producer                                                                                                                                                                                              |                                                                       |
|                                    | Width                                                             | FurnMaster FM3 Sp z o.o                                                                                                                                                                               |                                                                       |
| / \                                | 60 cm                                                             | Wood Due Diligence                                                                                                                                                                                    |                                                                       |
|                                    | <b>Seat depth</b><br>45 cm                                        | Legs, Solid, Oak, Quercus robur, Lithuania / Construction, Solid, Beech, Fagus<br>sylvetica, Germany / Legs, Solid, Oak, Quercus robur, Poland / Construction,<br>Particle board, Mix wood, Lithuania |                                                                       |
| 02-327-36                          |                                                                   |                                                                                                                                                                                                       |                                                                       |
| eed Chair w. Armrest & Metal Legs  | Composition<br>85 % Recycled plastic                              | Seat depth                                                                                                                                                                                            | The parcel's measurements<br>The parcel's                             |
|                                    | / 15 % Glass fibre                                                |                                                                                                                                                                                                       | measurements 1: 0.28 m3,                                              |
|                                    | Height                                                            | Seat height<br>45 cm                                                                                                                                                                                  | 10.0 kg<br>(D 58.0 cm, W 58.0 cm, H                                   |
|                                    | 84 cm                                                             | Armrest height                                                                                                                                                                                        | 83.0 cm))                                                             |
|                                    | Depth                                                             | 65 cm                                                                                                                                                                                                 |                                                                       |
|                                    | 55 cm                                                             | Max weight capacity                                                                                                                                                                                   |                                                                       |
|                                    | Width                                                             | 110 kg                                                                                                                                                                                                |                                                                       |
| 1                                  | 60 cm                                                             | <b>Producer</b><br>FurnMaster FM3 Sp z o.o                                                                                                                                                            |                                                                       |
| D2-327-40                          |                                                                   |                                                                                                                                                                                                       |                                                                       |
|                                    | Composition                                                       | Seat depth                                                                                                                                                                                            | The parcel's measurements                                             |
| eed Chair w. Armrest & 4-Starbase  | OF 0/ Deex algebra                                                | : 45 cm                                                                                                                                                                                               | The parcel's<br>measurements 1: 0.28 m3,                              |
| eed Chair w. Armrest & 4-Starbase  | 85 % Recycled plastic                                             |                                                                                                                                                                                                       | measurements i. 0.20 ms,                                              |
| ed Chair w. Armrest & 4-Starbase   | / 15 % Glass fibre                                                | Seat height                                                                                                                                                                                           | 12.5 kg                                                               |
| eed Chair w. Armrest & 4-Starbase  | / 15 % Glass fibre<br>Height                                      | 45 cm                                                                                                                                                                                                 |                                                                       |
| eed Chair w. Armrest & 4-Starbase  | / 15 % Glass fibre<br><b>Height</b><br>84 cm                      | 45 cm Armrest height                                                                                                                                                                                  | 12.5 kg<br>(D 58.0 cm, W 58.0 cm, H                                   |
| eed Chair w. Armrest & 4-Starbase  | / 15 % Glass fibre<br>Height                                      | 45 cm<br>Armrest height<br>66 cm                                                                                                                                                                      | 12.5 kg<br>(D 58.0 cm, W 58.0 cm, H                                   |
| eed Chair w. Armrest & 4-Starbase  | / 15 % Glass fibre<br>Height<br>84 cm<br>Depth                    | 45 cm Armrest height                                                                                                                                                                                  | 12.5 kg<br>(D 58.0 cm, W 58.0 cm, H                                   |