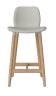

### 02-327-86

Seed High Chair H76 cm - poly/wood

legs

85 % Recycled plastic / 15 % Glass fibre

Height 102.50 cm

Composition

Depth 45 cm Width

43.70 cm

Seat depth 42.50 cm

> Seat height 76 cm

Producer FurnMaster FM3 Sp z o.o

Wood Due Diligence Legs, Solid, Oak, Quercus robur, Poland / Construction, MDF, Mix wood, Poland

#### The parcel's measurements

The parcel's measurements 1: 0.27 m3, 8.3 kg (D 49.0 cm, W 50.0 cm, H 110.0 cm))