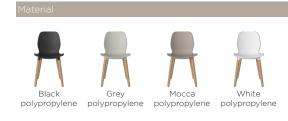

## Seed series

Designed by Hans Thyge & Co, Denmark

The Seed chairs are tailored to your needs and can be beautifully adapted to all settings – from home offices and dining rooms to professional markets. Made from 85% recycled plastic, the poetic shape is designed to embrace you with exceptional comfort and support. During the moulding process, where waste plastic is converted into the shape, it creates a subtle interplay of colours, which makes each individual shell completely unique. Choose the frame type that best suits your needs, or the upholstered version in your preferred upholstery fabric and colour. The possibilities are endless.

## Specifications

| Country of<br>origin<br>Poland | Assembly                   | Composition                                 | Height                     | Depth                                                                                                                                                                                                 | Width                                                                                                      |
|--------------------------------|----------------------------|---------------------------------------------|----------------------------|-------------------------------------------------------------------------------------------------------------------------------------------------------------------------------------------------------|------------------------------------------------------------------------------------------------------------|
|                                | Legs/Base to be<br>mounted | 85 % Recycled plastic<br>/ 15 % Glass fibre | 84 cm                      | 50 cm                                                                                                                                                                                                 | 46 cm                                                                                                      |
| Seat depth                     | Seat height                | Max weight capacity                         | Producer                   |                                                                                                                                                                                                       | The parcel's                                                                                               |
| 44 cm                          | 45 cm                      | 110 kg                                      | EurnMaster FM3<br>Sp z o.o | Legs, Solid, Oak, Quercus robur, Lithuania / Construction, Solid, Beech, Fagus<br>sylvetica, Germany / Legs, Solid, Oak, Quercus robur, Poland / Construction,<br>Particle board, Mix wood, Lithuania | measurements<br>The parcel's<br>measurements 1: 0.28 m3<br>8.0 kg<br>(D 58.0 cm, W 58.0 cm, H<br>83.0 cm)) |