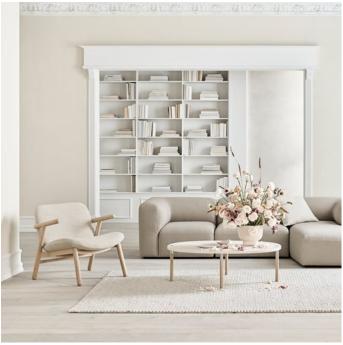

## Tuk series

Designed by Büro Famos, Germany

With an elegant yet contrasting design language, Tuk tables add a special and intuitively appealing edge to your interior design. Tuk is available in several materials, such as marble and travertine, where the wooden legs twist into the metal plate at the top to create a playful, vibrant look. An elegant mix of materials that invite the eyes to explore, and where the materials also tell a story of refined craftsmanship and playful ideas. Tuk is also available in several heights, which makes it possible to combine several tables for a harmonious but dynamic impression.