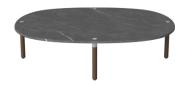

#### 03-101-05

Tuk Coffee Table Small - H42 cm

Height Weight
42 cm 21.50 kg
Length Producer

71.50 cm Aage Østergaard Møbelindustri A/S

Width Wood Due Diligence 52 cm Legs, Oak, Poland

#### The parcel's measurements

The parcel's measurements 1: 0.06 m3, 21.5 kg (D 80.0 cm, W 60.0 cm, H 12.0 cm))