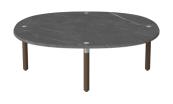

#### 03-101-06

Tuk Coffee Table Medium - H27 cm

Height Width 27 cm 68 cm

**Length Producer** 83 cm Aage Østergaard Møbelindustri A/S

> Wood Due Diligence Legs, Oak, Poland

#### The parcel's measurements

The parcel's measurements 1: 0.08 m3, 32.0 kg (D 75.0 cm, W 93.0 cm, H 12.0 cm))