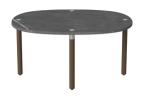

03-101-01

# Tuk Coffee Table Small - H35 cm

### Specifications

| Country of origin                 | Assembly                | Height                                                                           | Length   | Width | Weight   |
|-----------------------------------|-------------------------|----------------------------------------------------------------------------------|----------|-------|----------|
| Bosnia and Herzegovina            | Legs/Base to be mounted | 35 cm                                                                            | 71.50 cm | 52 cm | 21.50 kg |
| Producer                          | Wood Due Diligence      | The parcel's measurements                                                        |          |       |          |
| Aage Østergaard Møbelindustri A/S | Legs, Oak, Poland       | The parcel's measurements 1: 0.06 m3, 21.5 kg (D 80.0 cm, W 60.0 cm, H 12.0 cm)) |          |       |          |

#### 03-101-01

Tuk Coffee Table Small - H35 cm

HeightWeight35 cm21.50 kg

Length Producer

71.50 cm Aage Østergaard Møbelindustri A/S

Width Wood Due Diligence 52 cm Legs, Oak, Poland

#### The parcel's measurements

The parcel's measurements 1: 0.06 m3, 21.5 kg (D 80.0 cm, W 60.0 cm, H 12.0 cm))