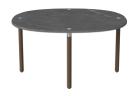

#### 03-101-03

Tuk Coffee Table Small - H27 cm

Height Weight
27 cm 21.50 kg
Length Producer

71.50 cm Aage Østergaard Møbelindustri A/S

Width Wood Due Diligence
52 cm Legs, Oak, Poland

#### The parcel's measurements

The parcel's measurements 1: 0.06 m3, 21.5 kg (D 80.0 cm, W 60.0 cm, H 12.0 cm))