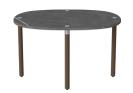

#### 03-101-05

Tuk Coffee Table Small - H42 cm

Height Weight
42 cm 21.50 kg
Length Producer

71.50 cm Aage Østergaard Møbelindustri A/S

Width Wood Due Diligence 52 cm Legs, Oak, Poland

#### The parcel's measurements

The parcel's measurements 1: 0.06 m3, 21.5 kg (D 80.0 cm, W 60.0 cm, H 12.0 cm))