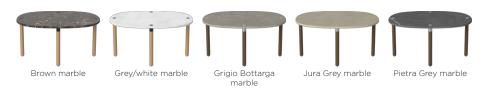

igence Legs, Oak, Poland

#### The parcel's measurements

The parcel's measurements 1: 0.13 m3, 43.5 kg (D 119.0 cm, W 89.0 cm, H 12.0 cm))

#### 03-101-10

Tuk Coffee Table Large - H35 cm



Height Weight

35 cm 43.50 kg Length Producer

110 cm Aage Østergaard Møbelindustri A/S

Width Wood Due Diligence 80 cm Legs, Oak, Poland

#### The parcel's measurements

The parcel's measurements 1: 0.13 m3, 43.5 kg (D 119.0 cm, W 89.0 cm, H 12.0 cm))

### 03-101-15

Tuk Coffee Table Large - H42 cm



Height Weight 42 cm 43.50 ka

Length

110 cm Aage Østergaard Møbelindustri A/S

Width Wood Due Diligence 80 cm Legs, Oak, Poland

#### The parcel's measurements

The parcel's measurements 1: 0.13 m3, 43.5 kg (D 119.0 cm, W 89.0 cm, H 12.0 cm))

### Materials and surfaces

#### Base



#### Top materia