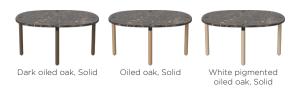

A/S

> Wood Due Diligence Legs, Oak, Poland

#### The parcel's measurements

The parcel's measurements 1: 0.13 m3, 43.5 kg (D 119.0 cm, W 89.0 cm, H 12.0 cm))

#### 03-101-10

Tuk Coffee Table Large - H35 cm



Height Weight

35 cm 43.50 kg Length Producer

110 cm Aage Østergaard Møbelindustri A/S

Width Wood Due Diligence 80 cm Legs, Oak, Poland

#### The parcel's measurements

The parcel's measurements 1: 0.13 m3, 43.5 kg (D 119.0 cm, W 89.0 cm, H 12.0 cm))

### 03-101-15

Tuk Coffee Table Large - H42 cm



Height Weight 42 cm 43.50 ka

Length

110 cm Aage Østergaard Møbelindustri A/S

Width Wood Due Diligence 80 cm Legs, Oak, Poland

#### The parcel's measurements

The parcel's measurements 1: 0.13 m3, 43.5 kg (D 119.0 cm, W 89.0 cm, H 12.0 cm))

### Materials and surfaces

#### Base



#### Top materia