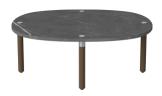

#### 03-101-03

Tuk Coffee Table Small - H27 cm

Height Weight
27 cm 21.50 kg
Length Producer

71.50 cm Aage Østergaard Møbelindustri A/S

Width Wood Due Diligence
52 cm Legs, Oak, Poland

#### The parcel's measurements

The parcel's measurements 1: 0.06 m3, 21.5 kg (D 80.0 cm, W 60.0 cm, H 12.0 cm))