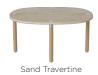

ence Legs, Oak, Poland

#### The parcel's measurements

The parcel's measurements 1: 0.13 m3, 43.5 kg (D 119.0 cm, W 89.0 cm, H 12.0 cm))

#### 03-101-10

Tuk Coffee Table Large - H35 cm



Height Weight

35 cm 43.50 kg Length Producer

110 cm Aage Østergaard Møbelindustri A/S

Width Wood Due Diligence 80 cm Legs, Oak, Poland

#### The parcel's measurements

The parcel's measurements 1: 0.13 m3, 43.5 kg (D 119.0 cm, W 89.0 cm, H 12.0 cm))

### 03-101-15

Tuk Coffee Table Large - H42 cm



Height Weight 42 cm 43.50 ka

Length

110 cm Aage Østergaard Møbelindustri A/S

Width Wood Due Diligence 80 cm Legs, Oak, Poland

#### The parcel's measurements

The parcel's measurements 1: 0.13 m3, 43.5 kg (D 119.0 cm, W 89.0 cm, H 12.0 cm))

### Materials and surfaces

#### Base



#### Top materia