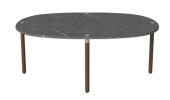

## Tuk series

Designed by Büro Famos, Germany

With an elegant yet contrasting design language, Tuk tables add a special and intuitively appealing edge to your interior design. Tuk is available in several materials, such as marble and travertine, where the wooden legs twist into the metal plate at the top to create a playful, vibrant look. An elegant mix of materials that invite the eyes to explore, and where the materials also tell a story of refined craftsmanship and playful ideas. Tuk is also available in several heights, which makes it possible to combine several tables for a harmonious but dynamic impression.

# Tuk Coffee Table Small - H35 cm