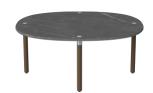

03-101-01

# Tuk Coffee Table Small - H35 cm

### Specifications

| Country of origin                 | Assembly                | Height                                                                           | Length   | Width | Weight   |
|-----------------------------------|-------------------------|----------------------------------------------------------------------------------|----------|-------|----------|
| Bosnia and Herzegovina            | Legs/Base to be mounted | 35 cm                                                                            | 71.50 cm | 52 cm | 21.50 kg |
| Producer                          | Wood Due Diligence      | The parcel's measurements                                                        |          |       |          |
| Aage Østergaard Møbelindustri A/S | Legs, Oak, Poland       | The parcel's measurements 1: 0.06 m3, 21.5 kg (D 80.0 cm, W 60.0 cm, H 12.0 cm)) |          |       |          |

#### 03-101-01

Tuk Coffee Table Small - H35 cm

HeightWeight35 cm21.50 kg

Length Producer

71.50 cm Aage Østergaard Møbelindustri A/S

Width Wood Due Diligence 52 cm Legs, Oak, Poland

#### The parcel's measurements

The parcel's measurements 1: 0.06 m3, 21.5 kg (D 80.0 cm, W 60.0 cm, H 12.0 cm))