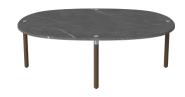

#### 03-101-06

Tuk Coffee Table Medium - H27 cm

Height Width 27 cm 68 cm

**Length Producer** 83 cm Aage Østergaard Møbelindustri A/S

> Wood Due Diligence Legs, Oak, Poland

#### The parcel's measurements

The parcel's measurements 1: 0.08 m3, 32.0 kg (D 75.0 cm, W 93.0 cm, H 12.0 cm))