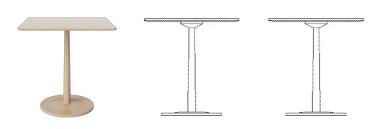

# Turned Dining Table 70 x 70 cm

## Specifications

| Country of origin                                                                   | Assembly                | Height                 | Depth                      | Length              | Weight                 |
|-------------------------------------------------------------------------------------|-------------------------|------------------------|----------------------------|---------------------|------------------------|
| Slovenia                                                                            | Legs/Base to be mounted | 70.50 cm               | 70 cm                      | 70 cm               | 9 kg                   |
| Full length incl. extension leave(s)                                                | Tabletop thickness      | Distance sarg to floor | Distance tabletop to floor | Max weight capacity | Producer               |
| 75 cm                                                                               | 2 cm                    | 68.50 cm               | 68.50 cm                   | 20 kg               | SANYEI SCANDINAVIA A/S |
| The parcel's measurements                                                           |                         |                        |                            |                     |                        |
| The parcel's measurements 1: 0.02 m3, 9.0 kg<br>(D 74.0 cm, W 73.0 cm, H 4.0 cm))   |                         |                        |                            |                     |                        |
| The parcel's measurements 2: 0.18 m3, 18.5 kg<br>(D 50.0 cm, W 50.0 cm, H 73.0 cm)) |                         |                        |                            |                     |                        |