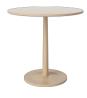

# Turned series

Turned tables are made from sustainable, FSC-certified wood and offer a durable starting point supplemented by an aesthetically pleasing exterior. The sleek and understated design language makes the tables suitable for smaller homes or rooms without taking up too much space, but with just the right fit. The table base is made from one solid wood block, which explains the English term 'Turned' and emphasises the discret yet extraordinary design that is characteristic of the whole series.

# Turned Dining Table 70 x 70 cm