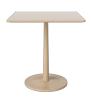

# Turned Dining Table 70 x 70 cm

## Specifications

| Country of origin                                                                   | Assembly                | Height                 | Depth                      | Length              | Weight                 |
|-------------------------------------------------------------------------------------|-------------------------|------------------------|----------------------------|---------------------|------------------------|
| Slovenia                                                                            | Legs/Base to be mounted | 70.50 cm               | 70 cm                      | 70 cm               | 9 kg                   |
| Full length incl. extension leave(s)                                                | Tabletop thickness      | Distance sarg to floor | Distance tabletop to floor | Max weight capacity | Producer               |
| 75 cm                                                                               | 2 cm                    | 68.50 cm               | 68.50 cm                   | 20 kg               | SANYEI SCANDINAVIA A/S |
| The parcel's measurements                                                           |                         |                        |                            |                     |                        |
| The parcel's measurements 1: 0.02 m3, 9.0 kg<br>(D 74.0 cm, W 73.0 cm, H 4.0 cm))   |                         |                        |                            |                     |                        |
| The parcel's measurements 2: 0.18 m3, 18.5 kg<br>(D 50.0 cm, W 50.0 cm, H 73.0 cm)) |                         |                        |                            |                     |                        |