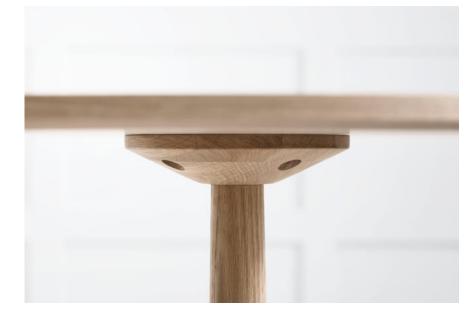

# Turned series

Turned tables are made from sustainable, FSC-certified wood and offer a durable starting point supplemented by an aesthetically pleasing exterior. The sleek and understated design language makes the tables suitable for smaller homes or rooms without taking up too much space, but with just the right fit. The table base is made from one solid wood block, which explains the English term 'Turned' and emphasises the discret yet extraordinary design that is characteristic of the whole series.