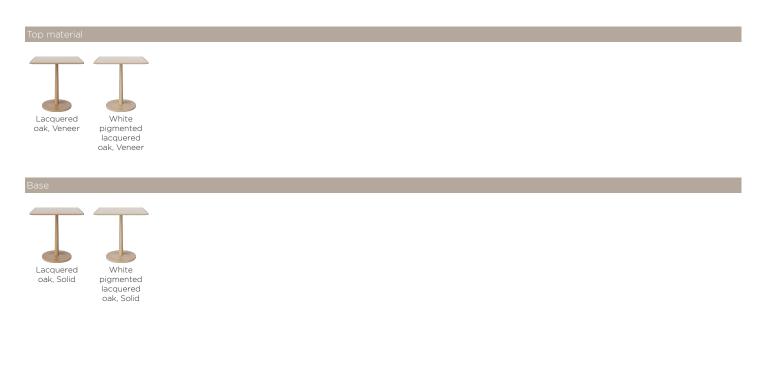

o floor 68.50 cm Distance tabletop to floor 68.50 cm Max weight capacity

20 kg Producer SANYEI SCANDINAVIA A/S

#### The parcel's measurements

The parcel's measurements 1: 0.02 m3, 9.0 kg (D 74.0 cm, W 73.0 cm, H 4.0 cm)) The parcel's measurements 2: 0.18 m3, 18.5 kg (D 50.0 cm, W 50.0 cm, H 73.0 cm))

#### 03-128-01 Turned Table Ø75 cm



Height 70.50 cm Diameter

75 cm Full length incl. extension leave(s) 75 cm **Tabletop thickness** 

2 cm

Distance sarg to floor 68.50 cm

Distance tabletop to floor 68.50 cm Max weight capacity

20 kg Producer SANYEI SCANDINAVIA A/S

#### The parcel's measurements

The parcel's measurements 1: 0.02 m3, 10.0 kg (D 75.0 cm, W 75.0 cm, H 4.0 cm)) The parcel's measurements 2: 0.2 m3, 30.0 kg (D 50.0 cm, W 50.0 cm, H 80.0 cm))

### Materials and surfaces