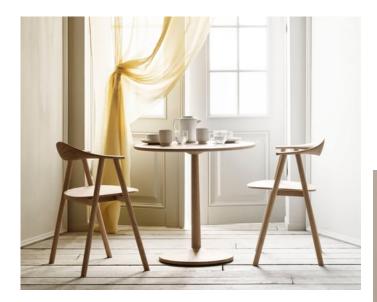

# Turned series

Turned tables are made from sustainable, FSC-certified wood and offer a durable starting point supplemented by an aesthetically pleasing exterior. The sleek and understated design language makes the tables suitable for smaller homes or rooms without taking up too much space, but with just the right fit. The table base is made from one solid wood block, which explains the English term 'Turned' and emphasises the discret yet extraordinary design that is characteristic of the whole series.

# Turned Dining Table 70 x 70 cm