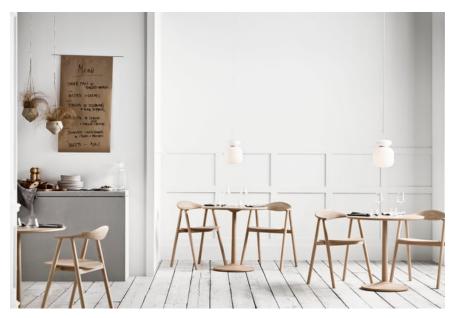

# Turned series

Turned tables are made from sustainable, FSC-certified wood and offer a durable starting point supplemented by an aesthetically pleasing exterior. The sleek and understated design language makes the tables suitable for smaller homes or rooms without taking up too much space, but with just the right fit. The table base is made from one solid wood block, which explains the English term 'Turned' and emphasises the discret yet extraordinary design that is characteristic of the whole series.

#### Turned series