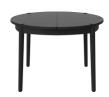

# Fusion Dining Table

### 03-117-10

Fusion Dining Table

Height

74.50 cm

Weight

41 kg

Diameter

Full length incl. extension leave(s)

210 cm

**Tabletop thickness** 

2.40 cm

Distance between legs

74.50 cm

Distance sarg to floor

64.70 cm

Distance tabletop to floor

Max weight capacity

42 kg

Producer

Spinvalis

The parcel's measurements

The parcel's measurements 1: 0.22 m3, 42.0 kg (D 115.0 cm, W 115.0 cm, H 17.0 cm))