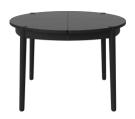

# Fusion Dining Table

### 03-117-10

Fusion Dining Table

Height

74.50 cm

Weight

41 kg

Diameter

Full length incl. extension leave(s)

210 cm

**Tabletop thickness** 

2.40 cm

Distance between legs

74.50 cm

Distance sarg to floor

64.70 cm

Distance tabletop to floor

Max weight capacity

42 kg

Producer

Spinvalis

The parcel's measurements

The parcel's measurements 1: 0.22 m3, 42.0 kg (D 115.0 cm, W 115.0 cm, H 17.0 cm))