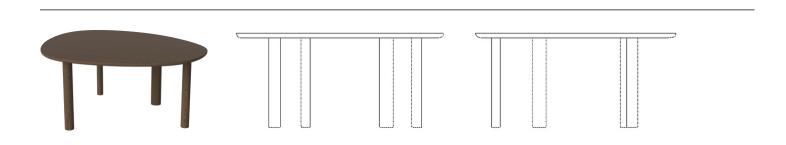

# Latch series

Let your dining table take the centre stage as a sculptural focal point in the dining room. The Latch dining table explores the simple beauty of solid oak wood, featuring organic shapes and an eye-catching design. A heavy tabletop in FSC® certified oak and chunky oak legs in playfully varying diameter – their asymmetric placement allows ample room for up to 6 chairs. The Latch table series was designed by the Singaporean studio Dazingfeelsgood and was the winner of our 2017 Bolia Design Award. Since then, it has remained a beloved piece in our collection.

## Latch Dining Table