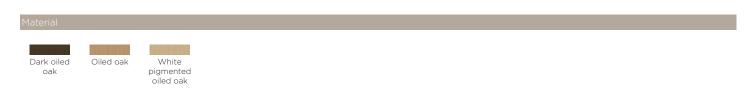

75.0<br>kg<br>(D 155.0 cm, W 178.0 cm, H 7.5 cm)) |
|                           |                            | 70 cm                | 40 kg    |                                      |                                                                                         |
|                           |                            |                      |          |                                      | The parcel's measurements 2: 0.06 m3, 18.0<br>kg<br>(D 43.0 cm, W 76.0 cm, H 18.0 cm))  |

#### Test and certifications

FSC\* C165134

EN 15372:2016 - L1: Light use: Furniture - Strength, durability and safety - Requirements for non-domestic tables

EN 15372 - L2: General use: Furniture. Strength, durability and safety. Requirements for non-domestic tables





### Materials and surfaces