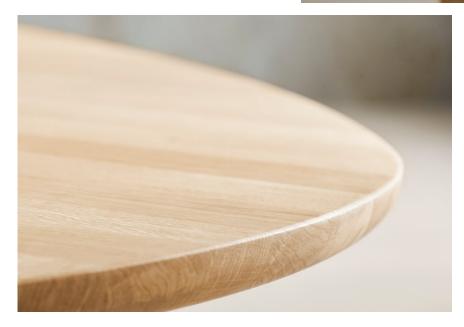

# Latch series

Let your dining table take the centre stage as a sculptural focal point in the dining room. The Latch dining table explores the simple beauty of solid oak wood, featuring organic shapes and an eye-catching design. A heavy tabletop in FSC® certified oak and chunky oak legs in playfully varying diameter – their asymmetric placement allows ample room for up to 6 chairs. The Latch table series was designed by the Singaporean studio Dazingfeelsgood and was the winner of our 2017 Bolia Design Award. Since then, it has remained a beloved piece in our collection.