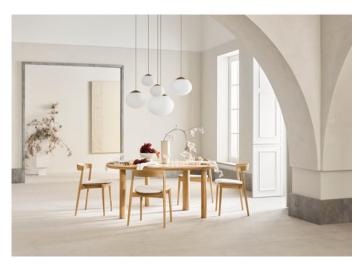

# Latch series

Let your dining table take the centre stage as a sculptural focal point in the dining room. The Latch dining table explores the simple beauty of solid oak wood, featuring organic shapes and an eye-catching design. A heavy tabletop in FSC® certified oak and chunky oak legs in playfully varying diameter – their asymmetric placement allows ample room for up to 6 chairs. The Latch table series was designed by the Singaporean studio Dazingfeelsgood and was the winner of our 2017 Bolia Design Award. Since then, it has remained a beloved piece in our collection.