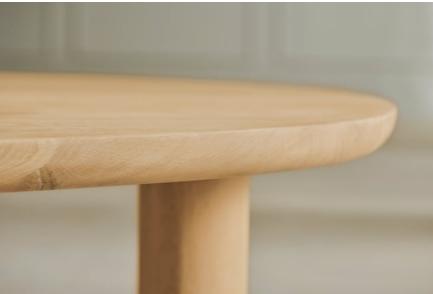

# Latch series

Let your dining table take the centre stage as a sculptural focal point in the dining room. The Latch dining table explores the simple beauty of solid oak wood, featuring organic shapes and an eye-catching design. A heavy tabletop in FSC® certified oak and chunky oak legs in playfully varying diameter – their asymmetric placement allows ample room for up to 6 chairs. The Latch table series was designed by the Singaporean studio Dazingfeelsgood and was the winner of our 2017 Bolia Design Award. Since then, it has remained a beloved piece in our collection.