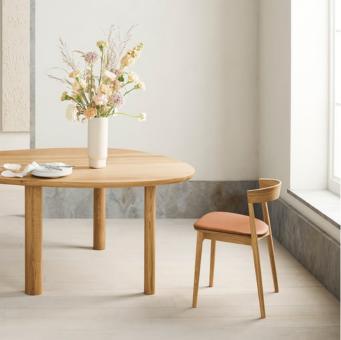

# Latch series

Let your dining table take the centre stage as a sculptural focal point in the dining room. The Latch dining table explores the simple beauty of solid oak wood, featuring organic shapes and an eye-catching design. A heavy tabletop in FSC® certified oak and chunky oak legs in playfully varying diameter – their asymmetric placement allows ample room for up to 6 chairs. The Latch table series was designed by the Singaporean studio Dazingfeelsgood and was the winner of our 2017 Bolia Design Award. Since then, it has remained a beloved piece in our collection.