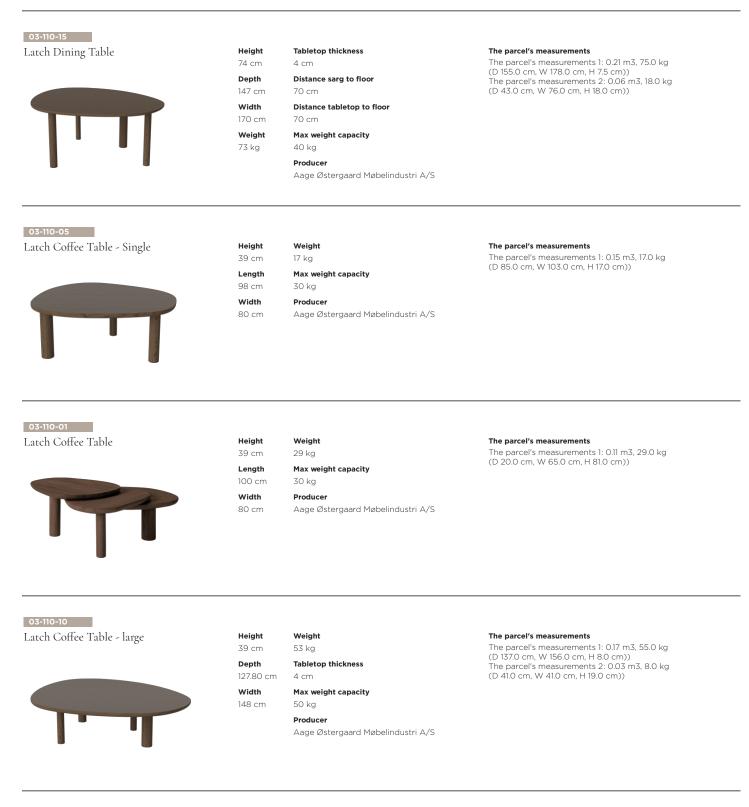

## Latch Dining Table

### Specifications

| Country of origin         | Assembly                   | Height               | Depth    | Width                                | Weight                                                                                  |
|---------------------------|----------------------------|----------------------|----------|--------------------------------------|-----------------------------------------------------------------------------------------|
| Bosnia and<br>Herzegovina | Legs/Base to be<br>mounted | 74 cm                | 147 cm   | 170 cm                               | 73 kg                                                                                   |
| Tabletop thickness        | Distance sarg to floor     | Distance tabletop to |          | Producer                             | The parcel's measurements                                                               |
| 4 cm                      | 70 cm                      | floor                | capacity | Aage Østergaard Møbelindustri<br>A/S | The parcel's measurements 1: 0.21 m3, 75.0<br>kg<br>(D 155.0 cm, W 178.0 cm, H 7.5 cm)) |
|                           |                            | 70 cm                | 40 kg    |                                      |                                                                                         |
|                           |                            |                      |          |                                      | The parcel's measurements 2: 0.06 m3, 18.0<br>kg<br>(D 43.0 cm, W 76.0 cm, H 18.0 cm))  |

#### Test and certifications

FSC\* C165134

EN 15372:2016 - L1: Light use: Furniture - Strength, durability and safety - Requirements for non-domestic tables

EN 15372 - L2: General use: Furniture. Strength, durability and safety. Requirements for non-domestic tables