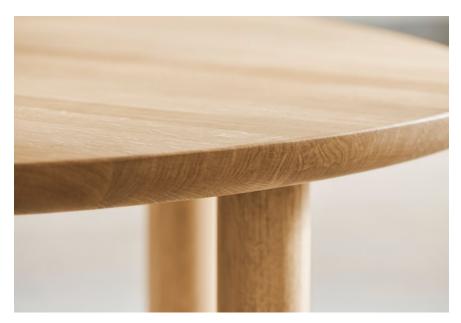

# Latch series

Let your dining table take the centre stage as a sculptural focal point in the dining room. The Latch dining table explores the simple beauty of solid oak wood, featuring organic shapes and an eye-catching design. A heavy tabletop in FSC® certified oak and chunky oak legs in playfully varying diameter – their asymmetric placement allows ample room for up to 6 chairs. The Latch table series was designed by the Singaporean studio Dazingfeelsgood and was the winner of our 2017 Bolia Design Award. Since then, it has remained a beloved piece in our collection.