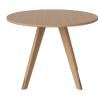

# New Mood Dining Table Round Ø100 cm

## Specifications

| Country of origin | Assembly                | Height | Producer | The parcel's measurements                                                            |
|-------------------|-------------------------|--------|----------|--------------------------------------------------------------------------------------|
| Poland            | Legs/Base to be mounted | 72 cm  |          | The parcel's measurements 1: 0.11 m3, 20.0 kg<br>(D 130.0 cm, W 130.0 cm, H 6.5 cm)) |

### 03-017-57

New Mood Dining Table Round Ø100 cm

Height 72 cm

Producer

PBJ Polen

The parcel's measurements

The parcel's measurements 1: 0.11 m3, 20.0 kg (D 130.0 cm, W 130.0 cm, H 6.5 cm))