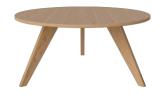

### 03-017-50

New Mood Dining Table Round Ø123,5 cm

Height 72 cm Weight 55 kg Diameter 123.50 cm Full length incl. extension leave(s) 267.50 cm Tabletop thickness

2 cm Distance between legs 44 cm Distance sarg to floor 65 cm Distance tabletop to floor

71 cm **Producer** PBJ Polen

#### The parcel's measurements

The parcel's measurements 1: 0.21 m3, 55.0 kg (D 133.0 cm, W 133.0 cm, H 12.0 cm))

03-017-55 New Mood Coffee Table Ø60 cm

Height 39.60 cm Weight 9 kg Diameter 60 cm Producer