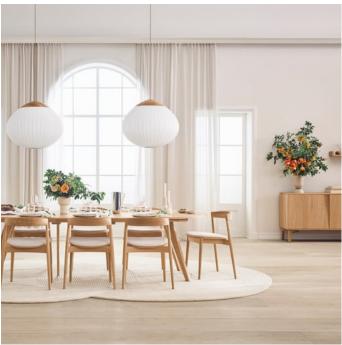

# New Mood series

The New Mood series includes different tables, coffee tables, sideboards and high boards, which are all available in carefully selected types of wood and laminate colours. Designed by Michael H. Nielsen, the collection was inspired by 50's design, yet the creator has added modern characteristics such as the combination of wood types that are always present in the legs.