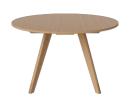

# New Mood Dining Table Round Ø100 cm

## Specifications

| Country of origin | Assembly                | Height | Producer | The parcel's measurements                                                            |
|-------------------|-------------------------|--------|----------|--------------------------------------------------------------------------------------|
| Poland            | Legs/Base to be mounted | 72 cm  |          | The parcel's measurements 1: 0.11 m3, 20.0 kg<br>(D 130.0 cm, W 130.0 cm, H 6.5 cm)) |

### 03-017-57

New Mood Dining Table Round Ø100 cm

Height 72 cm

Producer

PBJ Polen

The parcel's measurements

The parcel's measurements 1: 0.11 m3, 20.0 kg (D 130.0 cm, W 130.0 cm, H 6.5 cm))