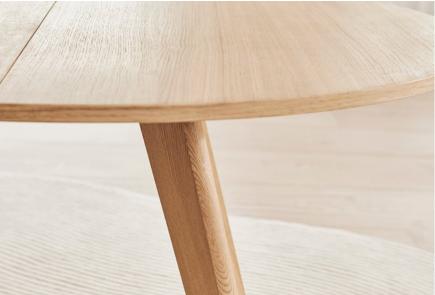

# New Mood series

The New Mood series includes different tables, coffee tables, sideboards and high boards, which are all available in carefully selected types of wood and laminate colours. Designed by Michael H. Nielsen, the collection was inspired by 50's design, yet the creator has added modern characteristics such as the combination of wood types that are always present in the legs.

## Materials and surfaces