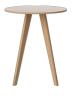

#### The parcel's measurements

The parcel's measurements 1: 0.21 m3, 55.0 kg (D 133.0 cm, W 133.0 cm, H 12.0 cm))

03-017-55 New Mood Coffee Table Ø60 cm

Height 39.60 cm Weight 9 kg Diameter 60 cm Producer

PBJ Polen

#### The parcel's measurements

The parcel's measurements 1: 0.02 m3, 9.0 kg (D 63.0 cm, W 66.0 cm, H 6.0 cm))

03-017-56 New Mood Coffee Table Ø90 cm

Height 42.60 cm Weight 13 kg Diameter 90 cm Producer PBJ Polen