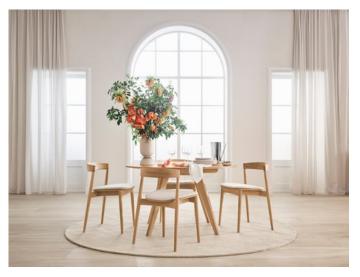

# New Mood series

The New Mood series includes different tables, coffee tables, sideboards and high boards, which are all available in carefully selected types of wood and laminate colours. Designed by Michael H. Nielsen, the collection was inspired by 50's design, yet the creator has added modern characteristics such as the combination of wood types that are always present in the legs.

# New Mood Dining Table Round Ø100 cm