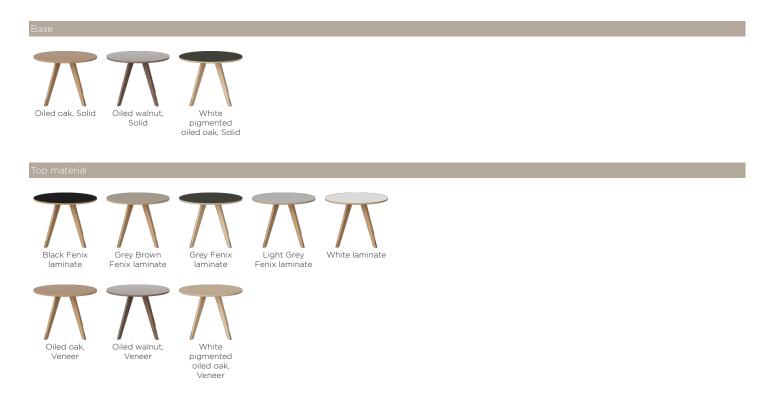

New Mood Coffee Table Ø60 cm



Height 39.60 cm Weight 9 kg Diameter 60 cm Producer

PBJ Polen

#### The parcel's measurements

The parcel's measurements 1: 0.02 m3, 9.0 kg (D 63.0 cm, W 66.0 cm, H 6.0 cm))

03-017-56 New Mood Coffee Table Ø90 cm



Height 42.60 cm Weight 13 kg Diameter 90 cm Producer PBJ Polen

#### The parcel's measurements

The parcel's measurements 1: 0.05 m3, 13.0 kg (D 95.0 cm, W 93.0 cm, H 6.0 cm))

03-017-58 New Mood Table Ø90, H105 cm



Height 105 cm Weight 21 kg Diameter 90 cm Tabletop thickness 2 cm Distance between legs

45 cm **Distance sarg to floor** 103 cm

Distance tabletop to floor 103 cm Producer PBJ Polen The parcel's measurements

The parcel's measurements 1: 0.06 m3, 21.0 kg (D 95.0 cm, W 110.0 cm, H 6.0 cm))

Bolia.com



## Materials and surfaces