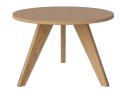

# New Mood Dining Table Round Ø100 cm

## Specifications

| Country of origin | Assembly                | Height | Producer | The parcel's measurements                                                            |
|-------------------|-------------------------|--------|----------|--------------------------------------------------------------------------------------|
| Poland            | Legs/Base to be mounted | 72 cm  |          | The parcel's measurements 1: 0.11 m3, 20.0 kg<br>(D 130.0 cm, W 130.0 cm, H 6.5 cm)) |

### 03-017-57

New Mood Dining Table Round Ø100 cm

Height 72 cm

Producer

PBJ Polen

The parcel's measurements

The parcel's measurements 1: 0.11 m3, 20.0 kg (D 130.0 cm, W 130.0 cm, H 6.5 cm))